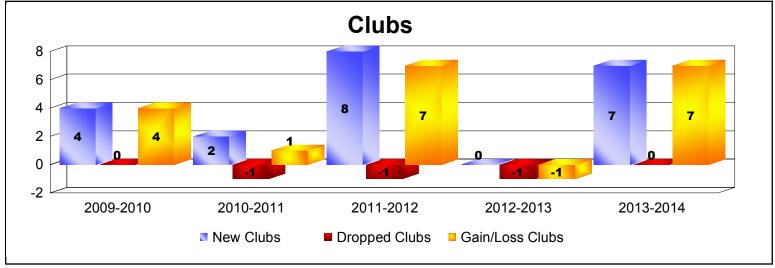

District 355 A

As of June 2014 Cumulative

| Year      | New<br>Clubs | Dropped<br>Clubs | Gain/<br>Loss<br>Clubs | New<br>Members | Charter<br>Members | Reinstate<br>Members | Transfer<br>Members | Total<br>Member<br>Added | Total<br>Members<br>Dropped | Gain/<br>Loss<br>Members |
|-----------|--------------|------------------|------------------------|----------------|--------------------|----------------------|---------------------|--------------------------|-----------------------------|--------------------------|
| 2009-2010 | 4            | 0                | 4                      | 1511           | 144                | 47                   | 34                  | 1736                     | -1389                       | 347                      |
| 2010-2011 | 2            | -1               | 1                      | 1058           | 72                 | 34                   | 30                  | 1194                     | -1552                       | -358                     |
| 2011-2012 | 8            | -1               | 7                      | 1203           | 326                | 28                   | 33                  | 1590                     | -1349                       | 241                      |
| 2012-2013 | 0            | -1               | -1                     | 964            | 3                  | 35                   | 16                  | 1018                     | -1254                       | -236                     |
| 2013-2014 | 7            | 0                | 7                      | 986            | 276                | 40                   | 16                  | 1318                     | -1211                       | 107                      |
| Average   | 4            | -1               | 4                      | 1144           | 164                | 37                   | 26                  | 1371                     | -1351                       | 20                       |