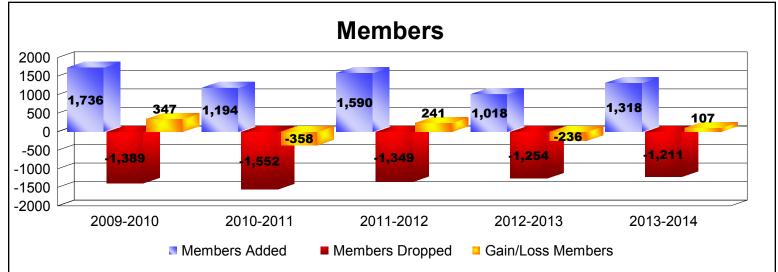

District 355 A

As of June 2014 Cumulative

| Year      | New<br>Clubs | Dropped<br>Clubs | Gain/<br>Loss<br>Clubs | New<br>Members | Charter<br>Members | Reinstate<br>Members | Transfer<br>Members | Total<br>Member<br>Added | Total<br>Members<br>Dropped | Gain/<br>Loss<br>Members |
|-----------|--------------|------------------|------------------------|----------------|--------------------|----------------------|---------------------|--------------------------|-----------------------------|--------------------------|
| 2009-2010 | 4            | 0                | 4                      | 1511           | 144                | 47                   | 34                  | 1736                     | -1389                       | 347                      |
| 2010-2011 | 2            | -1               | 1                      | 1058           | 72                 | 34                   | 30                  | 1194                     | -1552                       | -358                     |
| 2011-2012 | 8            | -1               | 7                      | 1203           | 326                | 28                   | 33                  | 1590                     | -1349                       | 241                      |
| 2012-2013 | 0            | -1               | -1                     | 964            | 3                  | 35                   | 16                  | 1018                     | -1254                       | -236                     |
| 2013-2014 | 7            | 0                | 7                      | 986            | 276                | 40                   | 16                  | 1318                     | -1211                       | 107                      |
| Average   | 4            | -1               | 4                      | 1144           | 164                | 37                   | 26                  | 1371                     | -1351                       | 20                       |